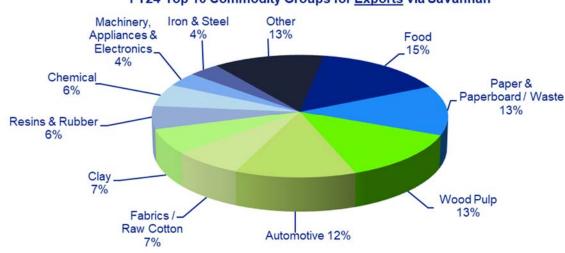

## **Detail Summary:**

- In Fiscal Year 2024 (FY24), Food including fresh & frozen poultry, pet & animal feeds, and peanuts, field seeds & bulbs was the top export commodity group via Savannah.
- Resins & Rubber had the most growth between FY23 and FY24, increasing 40,445 TEUs.
- Of Savannah's top ten export commodity groups in FY24, Savannah had the highest market share among ports in the South Atlantic for five.

## FY24 Top 10 Commodity Groups for Exports via Savannah

+ Trade Development 912.964.3880

+ Port of Savannah + Port of Brunswick

+ gpamarketing@gaports.com